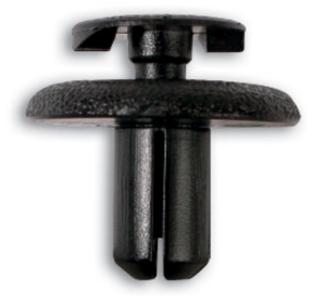

## Push Rivet Retainer - for Lexus, Toyota 50pc

A pack of 50 push rivet retainers for Lexus and Toyota vehicles. Push Rivets are automotive fasteners, manufactured in nylon which are a original manufacturer replacement trim clip.

## **Additional Information**

- Dimensions (head dia. x length): 20.0mm x 11.3mm; to fit hole size: 7.0mm.
- Equivalent to OEM 9046707138 (Lexus, Toyota).
- · Colour: black; material: nylon.
- · Included in trim clip assortment for Lexus/Toyota, Part No. 36000.
- · Also suitable for general use with many vehicle marques.